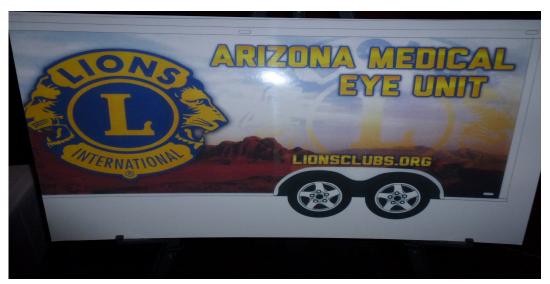

## Arizona Medical Eye Unit Eye Clinics -2013

1/17/13 Phoenix AOS - State Capital Glaucoma Screening (Robert Spurny, M.D.)

1/19/13 Florence Florence Women's Club (Craig Suiter, M.D.)

1/30/13 San Miguel (Tohono O'Odham Nation) (Ronn Johnson, M.D.)

AOS Foundation donors visit the kitchen at : Fogo de Chao 6300 N Scottsdale

The AMEU trailer (at a Holbrook Clinic) is safer parked than on the road after 37 years of service. Thanks to your generous donations, we are closer to achieve our goal ... a new trailer!