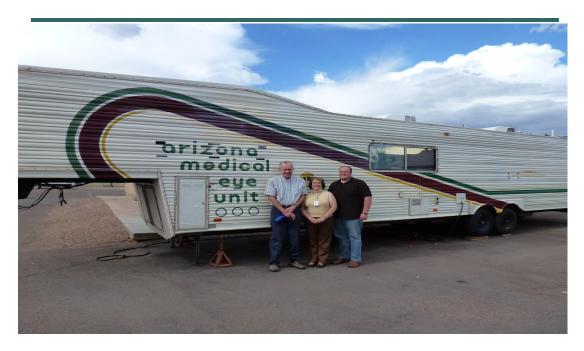

AOS Foundation donors visit the kitchen at : Fogo de Chao 6300 N Scottsdale

The AMEU trailer (at a Holbrook Clinic) is safer parked than on the road after 37 years of service. Thanks to your generous donations, we are closer to achieve our goal ... a new trailer!