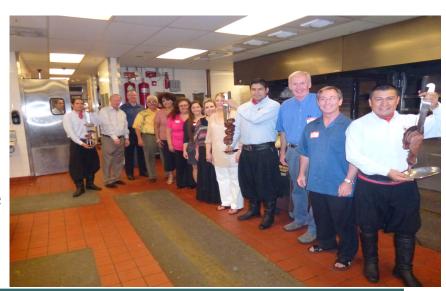

## Arizona Medical Eye Unit Fundraiser April 14, 2013

A hearty "thank you" goes to the Arizona Lions members that hosted the second annual fundraiser for the Arizona Medical Eye Unit. The event was held at Fogo de Chao, an amazing Brazilian steakhouse in Scottsdale. Those who attended were rewarded with a seemingly unending amount of outstanding food, as well as warm recognition for helping to raise over \$5,000 for a great cause.

AOS Foundation donors visit the kitchen at : Fogo de Chao 6300 N Scottsdale

The AMEU trailer (at a Holbrook Clinic) is safer parked than on the road after 37 years of service. Thanks to your generous donations, we are closer to achieve our goal ... a new trailer!